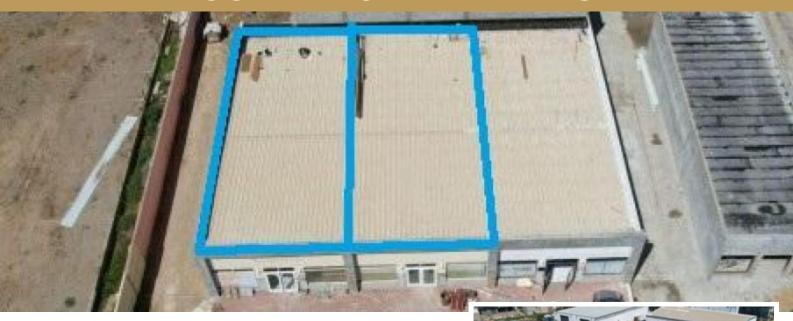

## Casa Bushiri UNIT S1 & S2

Price: USD 4.720 (AWG 8.402)

Location: Oranjestad

Units S1 & S2 – Flexible Commercial Rental Opportunity We are thrilled to present a newly renovated commercial property that will soon be available for lease. This property provides an excellent opportunity for businesses in need of adaptable industrial spaces. The combined area of Units S1 & S2 offers a total of 340m2, with the flexibility to rent as a single space or divide into two individual units of 170m<sup>2</sup> each, depending on your specific needs. In addition to these units, the property features seven spacious warehouses ranging in size from 130m² to 170m², accommodating a variety of operational requirements. Furthermore, there are nine secure storage containers on-site, providing added convenience for inventory or equipment storage. Strategically located in the heart of Oranjestad's industrial zone, this property offers excellent connectivity to major transportation routes, business centers, and essential services. Whether you are looking to expand your operations, establish a new hub, or invest in a highpotential industrial space, this property is an outstanding option. Don't miss out on this versatile and strategic commercial opportunity. Contact us today for more information or to arrange a viewing.