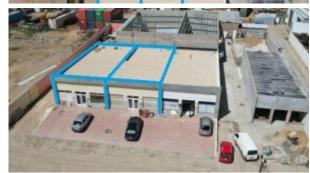

## Casa Bushiri UNIT S1 & S2

Price: USD 4.720 (AWG 8.402)

Location: Oranjestad

Units S1 & S2 – Flexible Commercial Rental Opportunity We are thrilled to present a newly renovated commercial property that will soon be available for lease. This property provides an excellent opportunity for businesses in need of adaptable industrial spaces. The combined area of Units S1 & S2 offers a total of 340m2, with the flexibility to rent as a single space or divide into two individual units of 170m<sup>2</sup> each, depending on your specific needs. In addition to these units, the property features seven spacious warehouses ranging in size from 130m² to 170m², accommodating a variety of operational requirements. Furthermore, there are nine secure storage containers on-site, providing added convenience for inventory or equipment storage. Strategically located in the heart of Oranjestad's industrial zone, this property offers excellent connectivity to major transportation routes, business centers, and essential services. Whether you are looking to expand your operations, establish a new hub, or invest in a highpotential industrial space, this property is an outstanding option. Don't miss out on this versatile and strategic commercial opportunity. Contact us today for more information or to arrange a viewing.