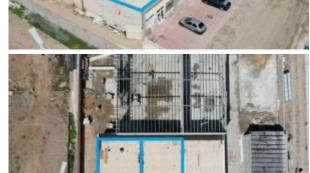

## Casa Bushiri UNIT S1 & S2

Price: USD 4.720 (AWG 8.402)

Location: Oranjestad

Units S1 & S2 – Flexible Commercial Rental Opportunity We are thrilled to present a newly renovated commercial property that will soon be available for lease. This property provides an excellent opportunity for businesses in need of adaptable industrial spaces. The combined area of Units S1 & S2 offers a total of 340m2, with the flexibility to rent as a single space or divide into two individual units of 170m<sup>2</sup> each, depending on your specific needs. In addition to these units, the property features seven spacious warehouses ranging in size from 130m² to 170m², accommodating a variety of operational requirements. Furthermore, there are nine secure storage containers on-site, providing added convenience for inventory or equipment storage. Strategically located in the heart of Oranjestad's industrial zone, this property offers excellent connectivity to major transportation routes, business centers, and essential services. Whether you are looking to expand your operations, establish a new hub, or invest in a highpotential industrial space, this property is an outstanding option. Don't miss out on this versatile and strategic commercial opportunity. Contact us today for more information or to arrange a viewing.