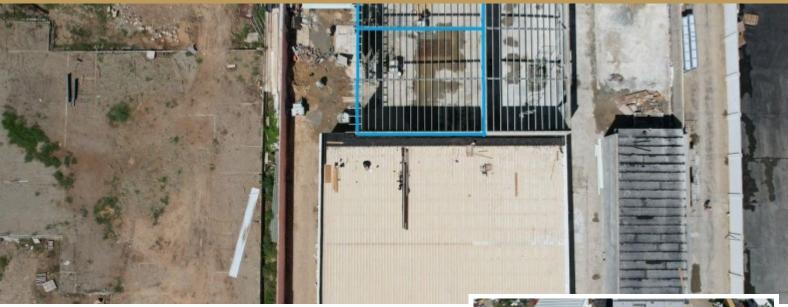

## Casa Bushiri W1- W2

**Price:** USD 4.382 (AWG 7.800)

Location: Oranjestad

Units W1 & W2 - Flexible Commercial Rental Opportunity We are thrilled to present a newly renovated commercial property that will soon be available for lease. This property provides an excellent opportunity for businesses in need of adaptable industrial spaces. The combined area of Units W1 & W2 offers a total of 140m2, with the flexibility to rent as a single space or divide into two individual units of 140m<sup>2</sup> each, depending on your specific needs. In addition to these units, the property features seven spacious warehouses ranging in size from 130m² to 170m², accommodating a variety of operational requirements. Furthermore, there are nine secure storage containers on-site, providing added convenience for inventory or equipment storage. Strategically located in the heart of Oranjestad's industrial zone, this property offers excellent connectivity to major transportation routes, business centers, and essential services. Whether you are looking to expand your operations, establish a new hub, or invest in a highpotential industrial space, this property is an outstanding option. Don't miss out on this versatile and strategic commercial opportunity. Contact us today for more information or to arrange a viewing.