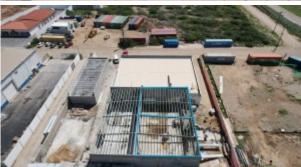

## Casa Bushiri W1- W2

**Price:** USD 4.382 (AWG 7.800)

Location: Oranjestad

Units W1 & W2 - Flexible Commercial Rental Opportunity We are thrilled to present a newly renovated commercial property that will soon be available for lease. This property provides an excellent opportunity for businesses in need of adaptable industrial spaces. The combined area of Units W1 & W2 offers a total of 140m2, with the flexibility to rent as a single space or divide into two individual units of 140m<sup>2</sup> each, depending on your specific needs. In addition to these units, the property features seven spacious warehouses ranging in size from 130m² to 170m², accommodating a variety of operational requirements. Furthermore, there are nine secure storage containers on-site, providing added convenience for inventory or equipment storage. Strategically located in the heart of Oranjestad's industrial zone, this property offers excellent connectivity to major transportation routes, business centers, and essential services. Whether you are looking to expand your operations, establish a new hub, or invest in a highpotential industrial space, this property is an outstanding option. Don't miss out on this versatile and strategic commercial opportunity. Contact us today for more information or to arrange a viewing.