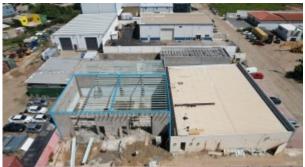

## Casa Bushiri W1- W2

**Price:** USD 4.382 (AWG 7.800)

Location: Oranjestad

Units W1 & W2 - Flexible Commercial Rental Opportunity We are thrilled to present a newly renovated commercial property that will soon be available for lease. This property provides an excellent opportunity for businesses in need of adaptable industrial spaces. The combined area of Units W1 & W2 offers a total of 140m2, with the flexibility to rent as a single space or divide into two individual units of 140m<sup>2</sup> each, depending on your specific needs. In addition to these units, the property features seven spacious warehouses ranging in size from 130m² to 170m², accommodating a variety of operational requirements. Furthermore, there are nine secure storage containers on-site, providing added convenience for inventory or equipment storage. Strategically located in the heart of Oranjestad's industrial zone, this property offers excellent connectivity to major transportation routes, business centers, and essential services. Whether you are looking to expand your operations, establish a new hub, or invest in a highpotential industrial space, this property is an outstanding option. Don't miss out on this versatile and strategic commercial opportunity. Contact us today for more information or to arrange a viewing.