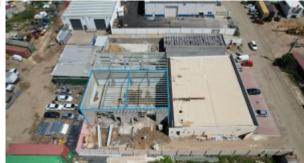

## Casa Bushiri W1- W2

**Price:** USD 4.382 (AWG 7.800)

Location: Oranjestad

Units W1 & W2 - Flexible Commercial Rental Opportunity We are thrilled to present a newly renovated commercial property that will soon be available for lease. This property provides an excellent opportunity for businesses in need of adaptable industrial spaces. The combined area of Units W1 & W2 offers a total of 140m2, with the flexibility to rent as a single space or divide into two individual units of 140m<sup>2</sup> each, depending on your specific needs. In addition to these units, the property features seven spacious warehouses ranging in size from 130m² to 170m², accommodating a variety of operational requirements. Furthermore, there are nine secure storage containers on-site, providing added convenience for inventory or equipment storage. Strategically located in the heart of Oranjestad's industrial zone, this property offers excellent connectivity to major transportation routes, business centers, and essential services. Whether you are looking to expand your operations, establish a new hub, or invest in a highpotential industrial space, this property is an outstanding option. Don't miss out on this versatile and strategic commercial opportunity. Contact us today for more information or to arrange a viewing.